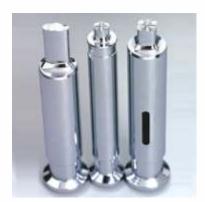

## Ø1.500 STANDARD DIE AND Ø1STANDARD

### <u>die and ø¾" standard</u> Ø1.187 STANDARD

## Riddhi Pharma Machinery Ltd

Ø0.944 STANDARD DIE AND ؾ" STANDARD