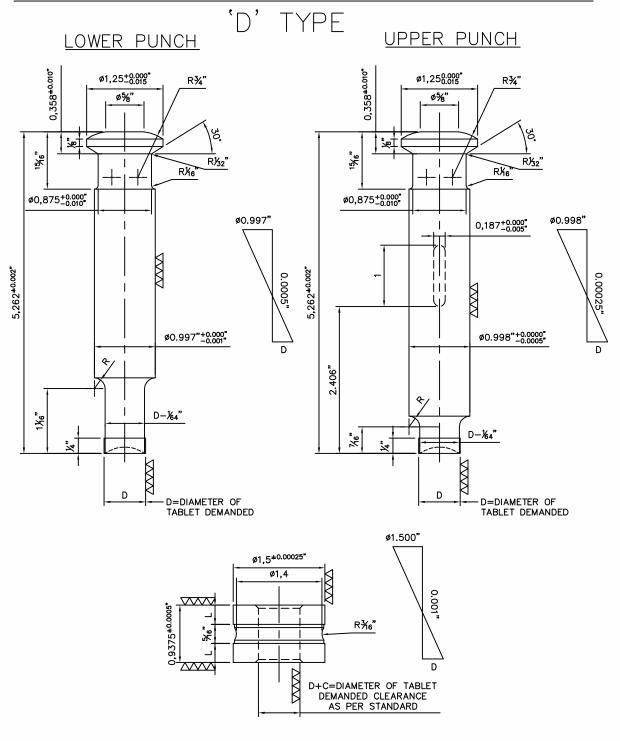

# PHARMA MACHINERIES

## **Tablet Dies & Punches**







### RIDDHI PHARMA MACHINERY LTD.

CIN: U33112GJ1995PLC028504

#### **Manufacturer & Exporters of Pharmaceutical Machineries**

MUMBAI OFFICE: Om-shivam soc., Tarun Bharat Bldg. No.2, Opp. Cigaratte Factory, Sahar Road, Andheri (East), Mumbai - 400 099. Maharashtra, India Tel.: +91-22-28321332 / 28382479 Mobile: +91- 9821018579 / 9969994187 Email: hkshah@riddhipharma.com /riddhipharma@yahoo.com

Web: www.riddhipharma.com / www.riddhipharma.net

REGD. OFFICE & FACTORY: Riddhi Estate, Gulab Nagar, Opp. AEC, Amraiwadi, Ahmedabad - 380026. India.





# PHARMA MACHINERIES











## Riddhi Pharma Machinery Ltd

## Ø1.500 STANDARD DIE AND Ø1STANDARD



## Riddhi Pharma Machinery Ltd

### <u>die and ø¾" standard</u> Ø1.187 STANDARD



## Riddhi Pharma Machinery Ltd

Ø0.944 STANDARD DIE AND ؾ" STANDARD





### TABLET PUNCHES & DIES

We offer solution with pharmaceutical industry demands in mind. Our high quality punches and dies support tablet manufacturing on a daily basis. Our high quality and expedited deliveries are well known making us a leader in the industry. We manufacture punches and dies with quality and cost in mind. Our valuable experience and ability to troubleshoot allows us the ability to improve on original designs.

We are confident in our commitment to continually offer our customers the newest technological advances at a fraction of the expected cost. We pass these savings along to our customers with their demands and