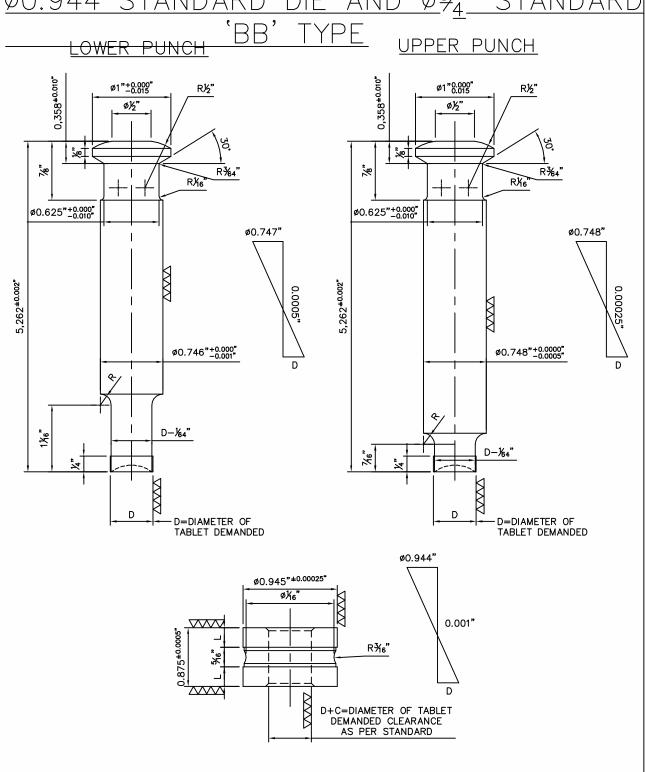

PHARMA MACHINERY LTD.

CIN: U33112GJ1995PLC028504

#### **Manufacturer & Exporters of Pharmaceutical Machineries**

MUMBAI OFFICE: Om-shivam soc., Tarun Bharat Bldg. No.2, Opp. Cigaratte Factory, Sahar Road, Andheri (East), Mumbai - 400 099. Maharashtra, India Tel.: +91-22-28321332 / 28382479 Mobile: +91- 9821018579 / 9969994187 Email: hkshah@riddhipharma.com /riddhipharma@yahoo.com

Web: www.riddhipharma.com / www.riddhipharma.net

REGD. OFFICE & FACTORY: Riddhi Estate, Gulab Nagar, Opp. AEC, Amraiwadi, Ahmedabad - 380026. India.





# PHARMA MACHINERIES











## Riddhi Pharma Machinery Ltd

## Ø1.500 STANDARD DIE AND Ø1STANDARD



## Riddhi Pharma Machinery Ltd

### <u>die and ø¾" standard</u> Ø1.187 STANDARD



## Riddhi Pharma Machinery Ltd

Ø0.944 STANDARD DIE AND ؾ" STANDARD





### TABLET PUNCHES & DIES

We offer solution with pharmaceutical industry demands in mind. Our high quality punches and dies support tablet manufacturing on a daily basis. Our high quality and expedited deliveries are well known making us a leader in the industry. We manufacture punches and dies with quality and cost in mind. Our valuable experience and ability to troubleshoot allows us the ability to improve on original designs.

We are confident in our commitment to continually offer our customers the newest technological advances at a fraction of the expected cost. We pass these savings along to our customers with their demands and expectations in mind. Our stringent incoming steel quality control procedures are as strict as most pharmaceutical raw material quality programs. No stee