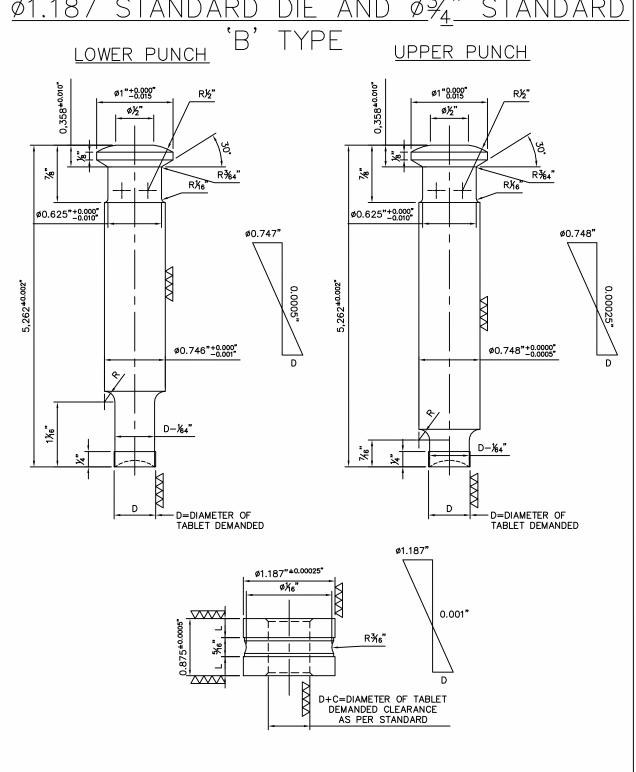

# PHARMA MACHINERIES

## **Tablet Dies & Punches**







### RIDDHI PHARMA MACHINERY LTD.

CIN: U33112GJ1995PLC028504

#### **Manufacturer & Exporters of Pharmaceutical Machineries**

MUMBAI OFFICE: Om-shivam soc., Tarun Bharat Bldg. No.2, Opp. Cigaratte Factory, Sahar Road, Andheri (East), Mumbai - 400 099. Maharashtra, India Tel.: +91-22-28321332 / 28382479 Mobile: +91- 9821018579 / 9969994187 Email: hkshah@riddhipharma.com /riddhipharma@yahoo.com

Web: www.riddhipharma.com / www.riddhipharma.net

REGD. OFFICE & FACTORY: Riddhi Estate, Gulab Nagar, Opp. AEC, Amraiwadi, Ahmedabad - 380026. India.





# PHARMA MACHINERIES











## Riddhi Pharma Machinery Ltd

## Ø1.500 STANDARD DIE AND Ø1STANDARD



## Riddhi Pharma Machinery Ltd

### <u>die and ø¾" standard</u> Ø1.187 STANDARD



## Riddhi Pharma Machinery Ltd

Ø0.944 STANDARD DIE AND ؾ" STANDARD





### TABLET PUNCHES & DIES

We offer solution with pharmaceutical industry demands in mind. Our high quality punches and dies support tablet manufacturing on a daily basis. Our high quality and expedited deliveries are well known making us a leader in the industry. We manufacture punches and dies with quality and cost in mind. Our valuable experience and ability to troubleshoot allows us the ability to improve on original designs.

We are confident in our commitment to continually offer our customers the newest technological advances at a fraction of the expected cost. We pass these savings along to our customers with their demands and expectations in mind. Our stringent incoming steel quality control procedures are